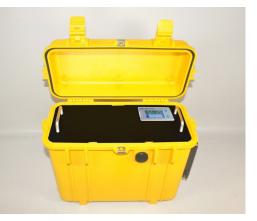

BATBANK-12V Top View

The BATBANK-12V can be charged by plugging it into line power (100—240VAC, 50/60Hz) and provides short circuit/reverse polarity protection.

The BATBANK-12V includes an LCD display for voltage level and percent capacity of the battery bank. It is provided with a power cord for charging the system and a DC cord for connection to 12VDC powered F&J AC/DC air samplers.