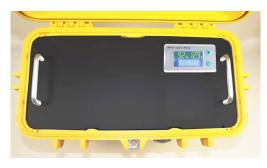

BATBANK-12V Top View

## **GENERAL DESCRIPTION:**

F&J model BATBANK-12V is a light one man carry 12V battery bank for use with 12 VDC powered F&J air samplers. The battery bank is approximately 36 Ah and is housed in a small foot print water tight enclosure.

The BATBANK-12V can be charged by plugging it into line power (100—240VAC, 50/60Hz) and provides short circuit/reverse polarity protection.

The BATBANK-12V includes an LCD display for voltage level and percent capacity of the battery bank. It is provided with a power cord for charging the system and a DC cord for connection to 12VDC powered F&J AC/DC air samplers.