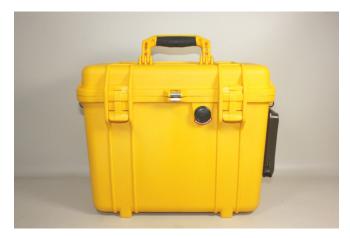

Frontal View of BATBANK-12V

View illustrating water proof AC and DC cord connection chamber