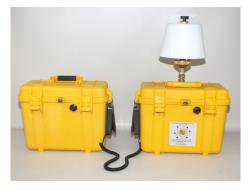

Air Sampler Connected to a Portable Battery Bank

**Battery Bank Inside View** 

**Battery Capacity Indicator View** 

Tripod mounted and coupled to battery bank

3