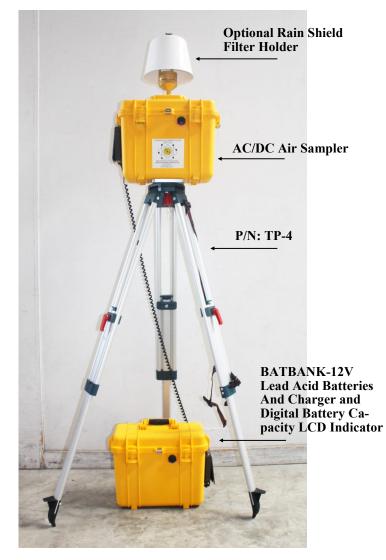

Air Sampler Connected to a Portable Battery Bank

**Battery Bank Inside View** 

**Battery Capacity Indicator View** 

Tripod mounted and coupled to battery bank

3