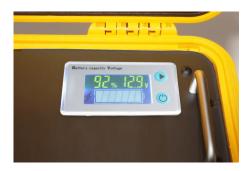

The BATBANK-12V can be charged by plugging it into line power (100—240VAC, 50/60Hz) and provides short circuit/reverse polarity protection.

The BATBANK-12V includes an LCD display for voltage level and percent capacity of the battery bank. It is provided with a power cord for charging the system and a DC cord for connection to 12VDC powered F&J AC/DC air samplers.

Air Sampler Connected to a Portable Battery Bank

**Battery Bank Inside View** 

**Battery Capacity Indicator View** 

Tripod mounted and coupled to battery bank

3